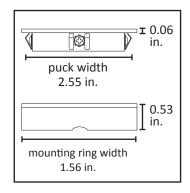

----|----------------|
| DC Plug 2-Way Splitter - white                  | DI-0720        |
| DC Plug 3-Way Splitter - white                  | DI-0705        |
| DC Plug 4-Way Splitter - white                  | DI-DCSP4       |
| DC Plug 5-way Splitter - white                  | DI-0707        |
| REIGN Touch Dimmer Switch - white               | DI-REIGN-TS-WH |
| REIGN Touch Dimmer Switch - light almond        | DI-REIGN-TS-LA |
| REIGN Button Slide Dimmer Switch - white        | DI-1150-W      |
| REIGN Button Slide Dimmer Switch - light almond | DI-1150-LA     |
| REIGN Full Slide Dimmer Switch - white          | DI-1151-W      |
| REIGN Full Slide Dimmer Switch - light almond   | DI-1151-LA     |

Always refer to the website for the most current updates to our technical documents.