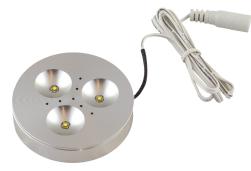

# TRIANT® LED Puck Light

The TRIANT Puck Light is a dimmable indoor LED puck offering superior quality, brightness, and color rendering capability. Constructed of sturdy aluminum, the architectural-grade TRIANT LED fixture stands up to the most ambitious lighting application. The TRIANT features Samsung LEDs that provide up to 353 lumens of light. The TRIANT can be surface- or recess-mounted, offering versatility and installation options.

#### **Features & Benefits**

- Form factor compact and contemporary
- Mounting easy surface-mount with screws, or recessed
- Dimmable fully dimmable
- Durable aluminum construction
- Finishes white satin, brushed aluminum, black satin

- **High Lumen Output**Up to 353 lumens per fixture
- Quality LED Chips Samsung LEDs
- Easy Connection DC plug
- Warranty
  3-year warranty