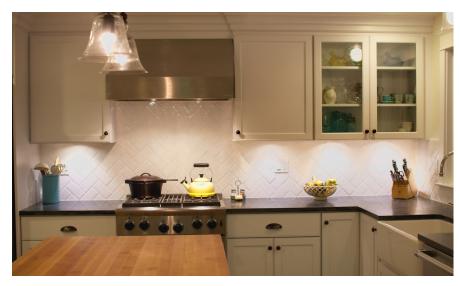

# TRIANT® LED Puck Light

The TRIANT Puck Light is a dimmable indoor LED puck offering superior quality, brightness, and color rendering capability. Constructed of sturdy aluminum, the architectural-grade TRIANT LED fixture stands up to the most ambitious lighting application. The TRIANT features Samsung LEDs that provide up to 353 lumens of light. The TRIANT can be surface- or recess-mounted, offering versatility and installation options.

# TRIANT® LED Puck Lights

| Item #     | Finish   | Color Temp         | Lumens |
|------------|----------|--------------------|--------|
| DI-0332-SA | aluminum | 3000K - warm white | 275    |
| DI-0333-SA | aluminum | 6200K - cool white | 353    |
| DI-0332-SB | black    | 3000K - warm white | 275    |
| DI-0333-SB | black    | 6200K - cool white | 353    |
| DI-0332-SW | white    | 3000K - warm white | 275    |
| DI-0333-SW | white    | 6200K - cool white | 353    |